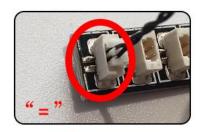

poles of the battery)

Flip the AAA Battery Pack back to the front and take out the 4-Port Expansion Boards.

Remove the seal on the 4-Port Expansion Boards.

The two are connected through the interface, the connection method is as follows.