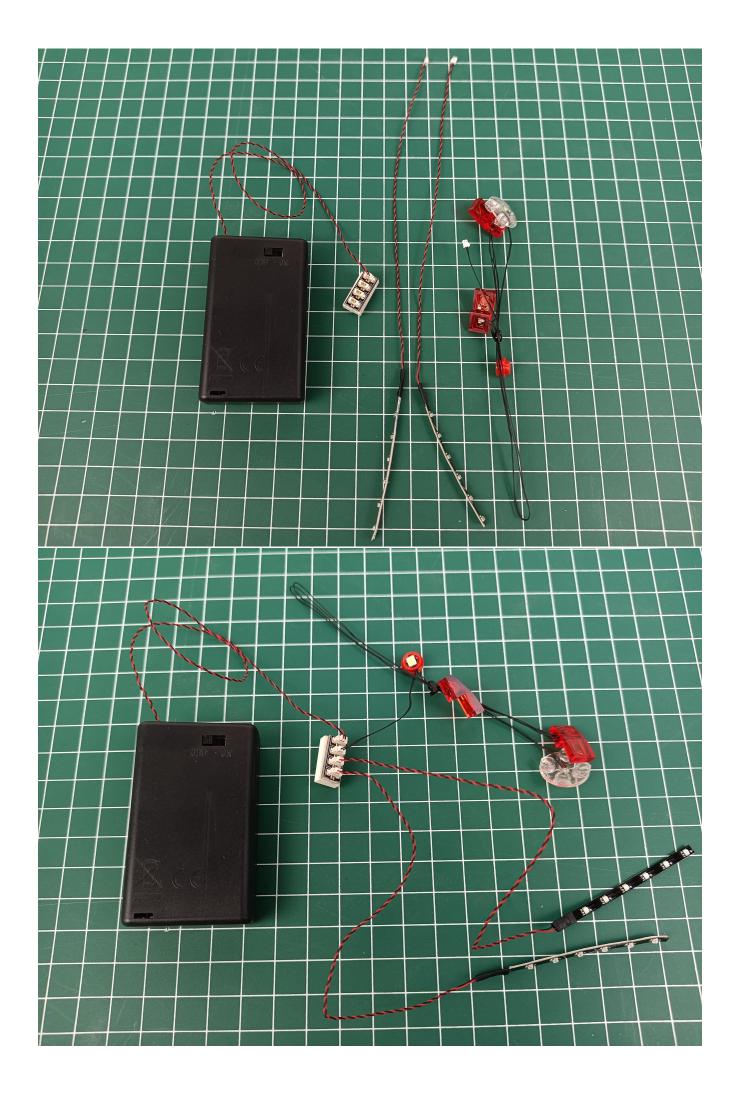

# **USB** connectors to connect devices

There are a total of 2 bags of this product, and AAA Battery Pack is a gift. (The battery is not

provided in this product, please bring your own)

Open the bag from the place where the red line is drawn, don't tear it from the middle, so as not to damage the lighting

#### **Lighting test:**

Take out the parts in bag "2".

Take out the AAA Battery Pack.

Turn the AAA Battery Pack over and open the power cover.

Install the battery, and then restore the power cover. (Pay attention to the positive and negative

poles of the battery)

Flip the AAA Battery Pack back to the front and take out the 4-Port Expansion Boards.

Remove the seal on the 4-Port Expansion Boards.

The two are connected through the interface, the connection method is as follows.