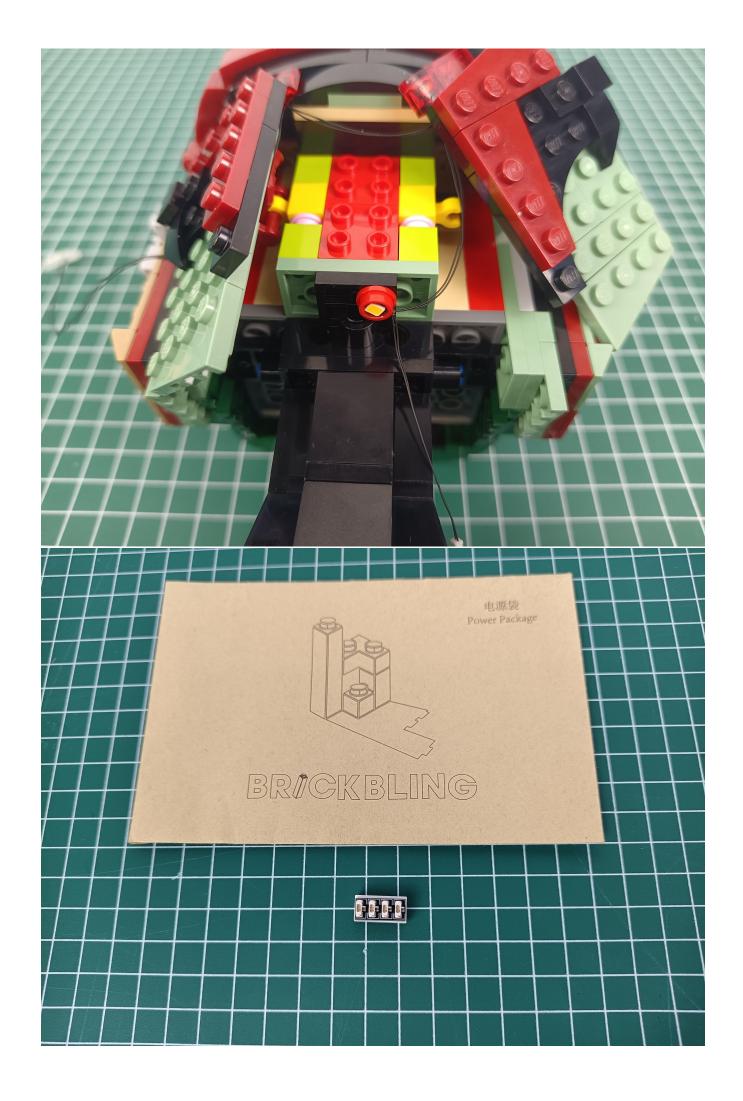

# **USB** connectors to connect devices

There are a total of 2 bags of this product, and AAA Battery Pack is a gift. (The battery is not

provided in this product, please bring your own)

Open the bag from the place where the red line is drawn, don't tear it from the middle, so as not to damage the lighting

Check whether there are any abnormalities in the lighting decorations. If there is an abnormality, please contact us in time!!!

Separate all parts.

Put the lighting decorations back into bag "1".

Return the remaining parts to their original positions. 电源袋 Power Package BRICKBLING 电源袋 Power Package BRICKBLING