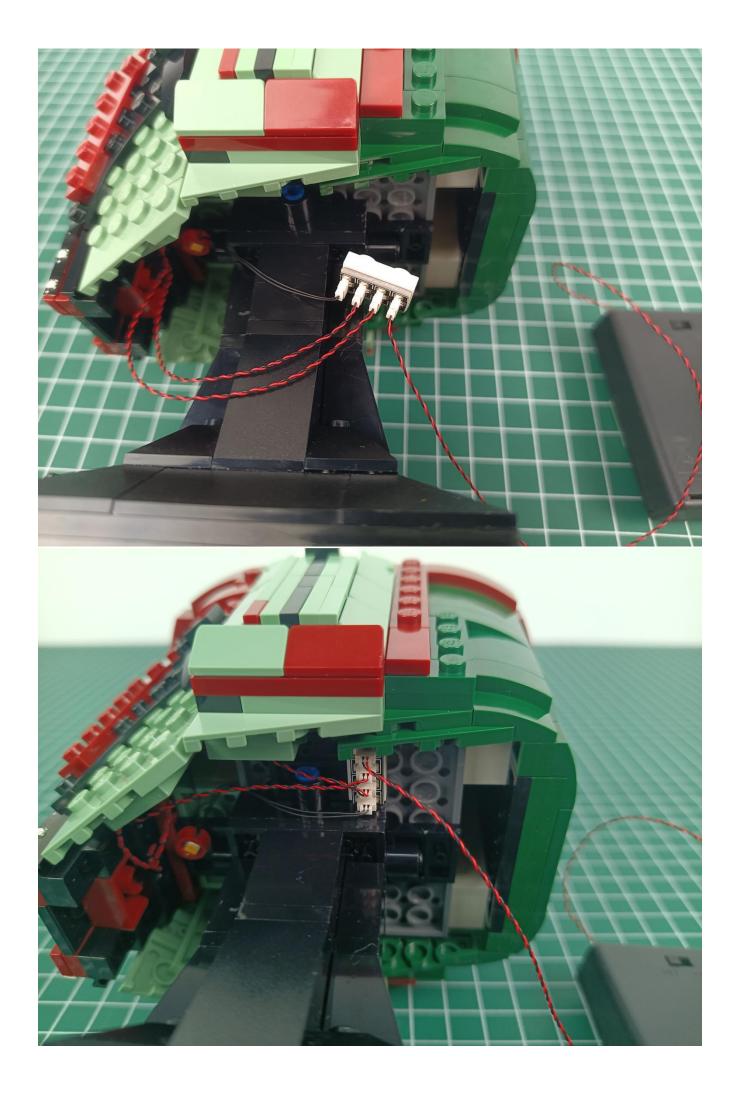

poles of the battery)

Flip the AAA Battery Pack back to the front and take out the 4-Port Expansion Boards.

Remove the seal on the 4-Port Expansion Boards.

The two are connected through the interface, the connection method is as follows.

Connect the AAA Battery Pack to 4-Port Expansion Boards.

Take out the lighting decorations in the "1" bag.

Connect the lighting decorations to the 4-Port Expansion Boards.

Turn on the power switch and check whether the lighting is abnormal. If there is an abnormality, please contact us in time!!!