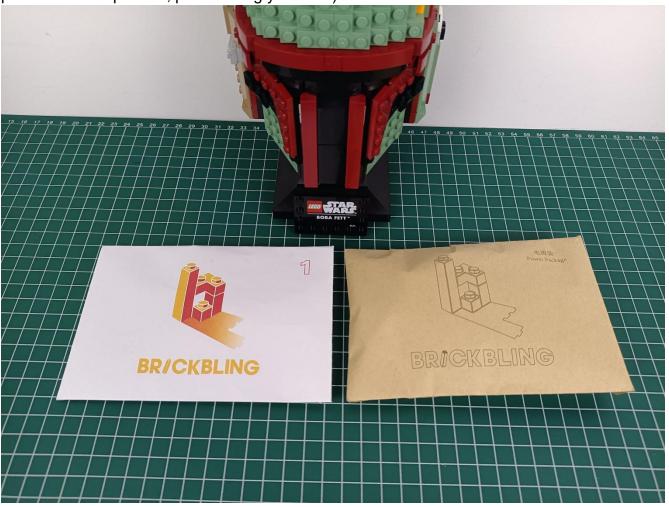

# **USB** connectors to connect devices

There are a total of 2 bags of this product, and AAA Battery Pack is a gift. (The battery is not

provided in this product, please bring your own)

Open the bag from the place where the red line is drawn, don't tear it from the middle, so as not to damage the lighting