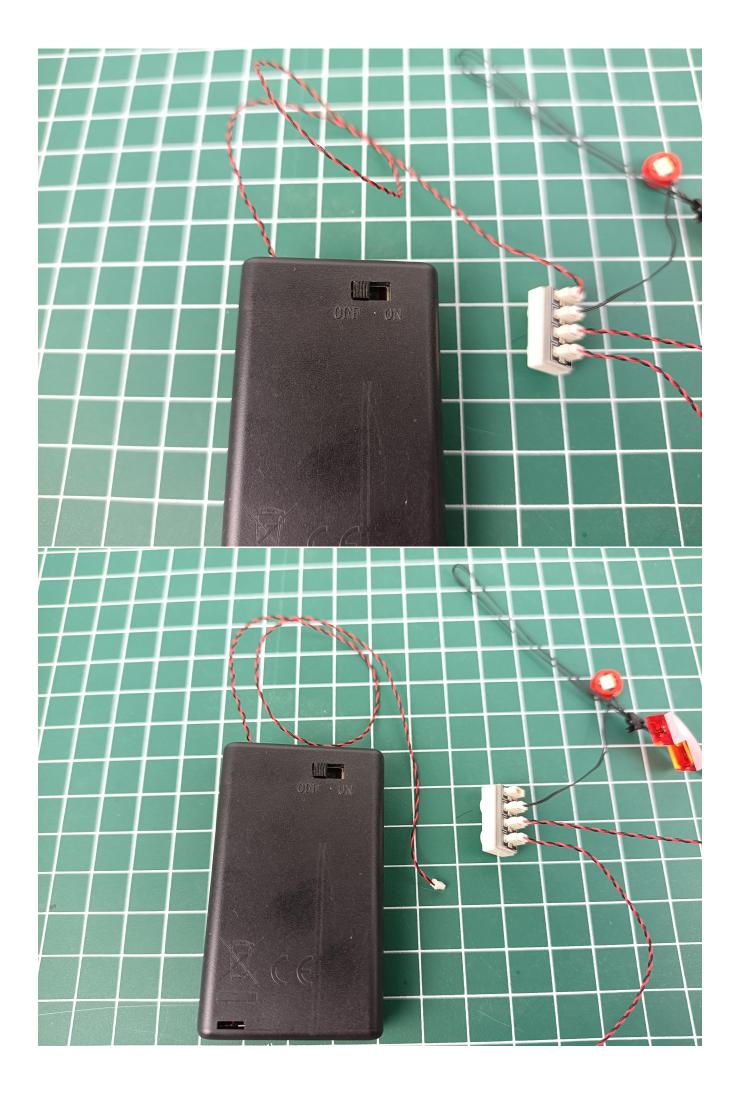

Turn off the power switch and separate the AAA Battery Pack from the 4-Port Expansion Boards.

Take out the USB power cord and connect it to 4-Port Expansion Boards.

Connect the USB port to the power bank.

Check whether there are any abnormalities in the lighting decorations. If there is an abnormality, please contact us in time!!!

Separate all parts.

Put the lighting decorations back into bag "1".

Return the remaining parts to their original positions. 电源袋 Power Package BRICKBLING 电源袋 Power Package BRICKBLING