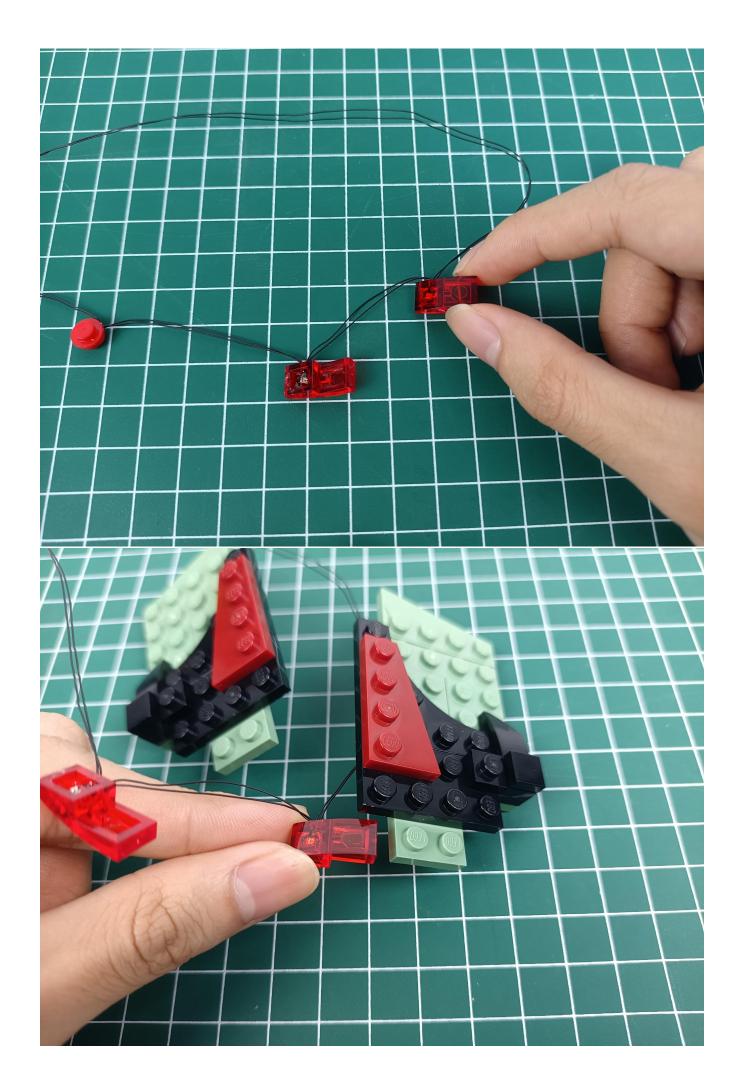

# **USB** connectors to connect devices

There are a total of 2 bags of this product, and AAA Battery Pack is a gift. (The battery is not

provided in this product, please bring your own)

Open the bag from the place where the red line is drawn, don't tear it from the middle, so as not to damage the lighting

Connect the AAA Battery Pack to 4-Port Expansion Boards.

Take out the lighting decorations in the "1" bag.

Connect the lighting decorations to the 4-Port Expansion Boards.

Turn on the power switch and check whether the lighting is abnormal. If there is an abnormality, please contact us in time!!!