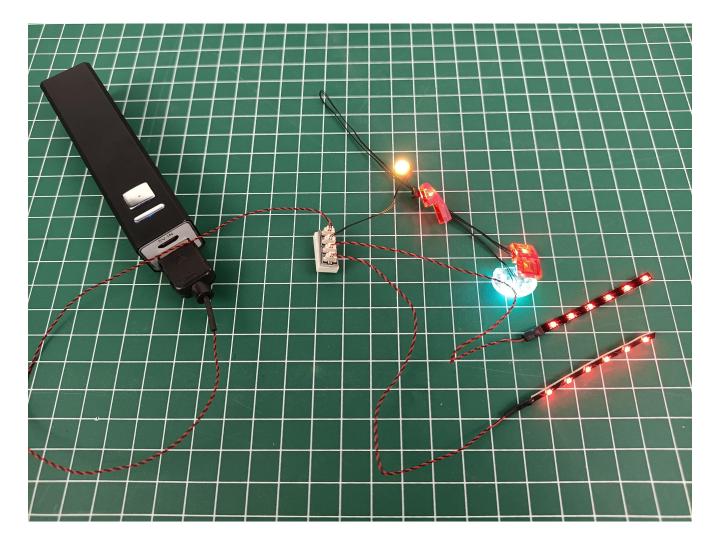

Connect the AAA Battery Pack to 4-Port Expansion Boards.

Take out the lighting decorations in the "1" bag.

Connect the lighting decorations to the 4-Port Expansion Boards.

Turn on the power switch and check whether the lighting is abnormal. If there is an abnormality, please contact us in time!!!

Check whether there are any abnormalities in the lighting decorations. If there is an abnormality, please contact us in time!!!

Separate all parts.

Put the lighting decorations back into bag "1".

Return the remaining parts to their original positions. 电源袋 Power Package BRICKBLING 电源袋 Power Package BRICKBLING