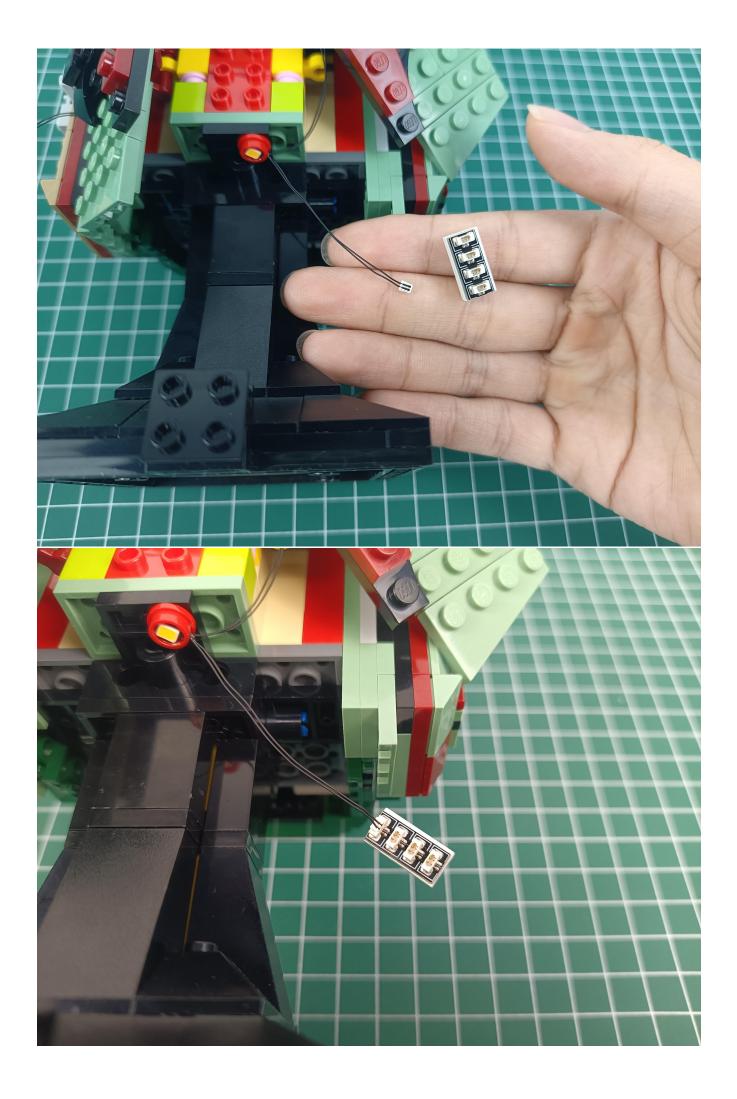

Connect the AAA Battery Pack to 4-Port Expansion Boards.

Take out the lighting decorations in the "1" bag.

Connect the lighting decorations to the 4-Port Expansion Boards.

Turn on the power switch and check whether the lighting is abnormal. If there is an abnormality, please contact us in time!!!

Turn off the power switch and separate the AAA Battery Pack from the 4-Port Expansion Boards.

Take out the USB power cord and connect it to 4-Port Expansion Boards.

Connect the USB port to the power bank.