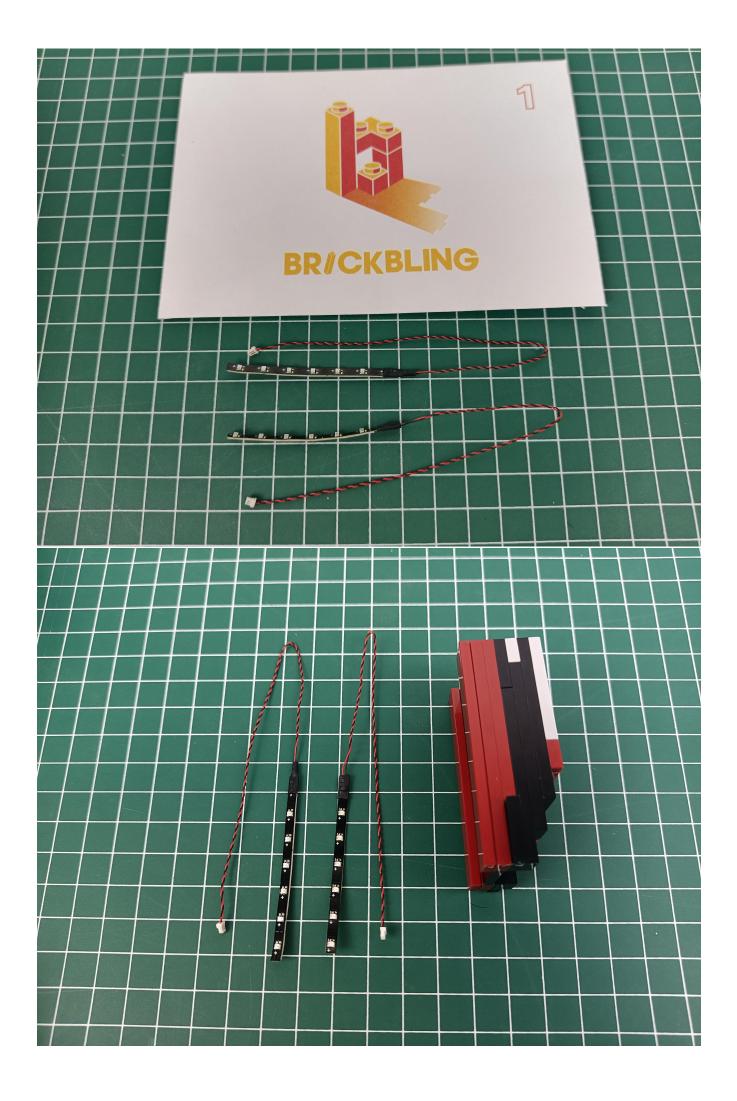

# **USB** connectors to connect devices

There are a total of 2 bags of this product, and AAA Battery Pack is a gift. (The battery is not

provided in this product, please bring your own)

Open the bag from the place where the red line is drawn, don't tear it from the middle, so as not to damage the lighting

Connect the AAA Battery Pack to 4-Port Expansion Boards.

Take out the lighting decorations in the "1" bag.

Connect the lighting decorations to the 4-Port Expansion Boards.

Turn on the power switch and check whether the lighting is abnormal. If there is an abnormality, please contact us in time!!!