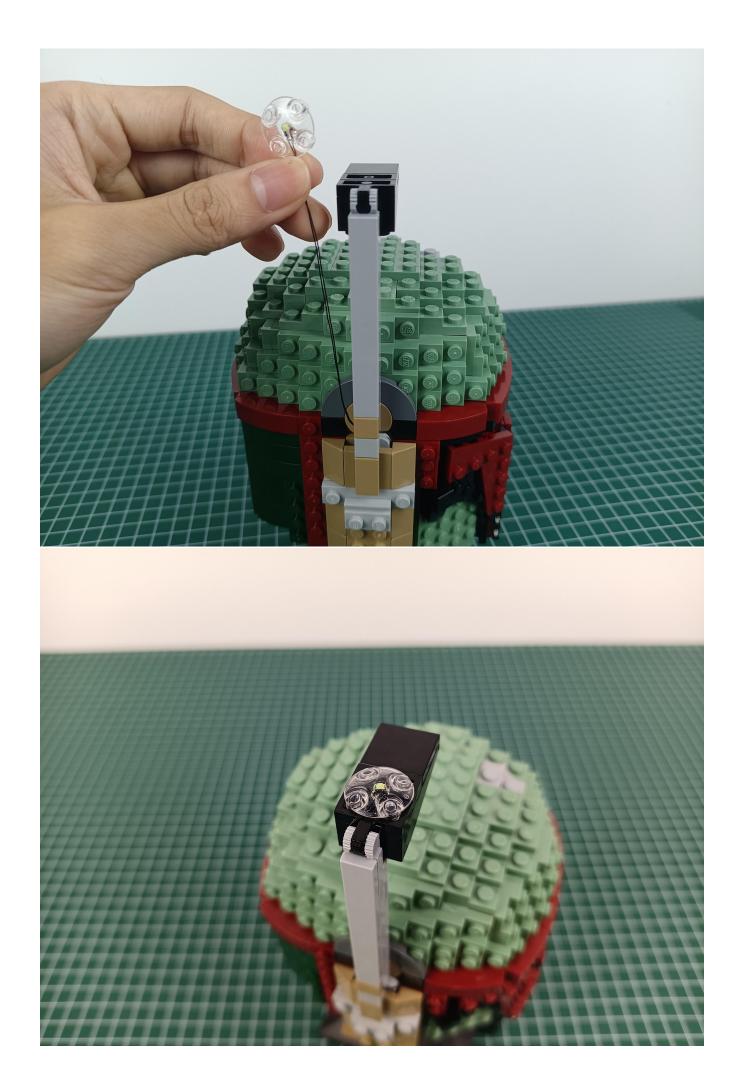

Connect the AAA Battery Pack to 4-Port Expansion Boards.

Take out the lighting decorations in the "1" bag.

Connect the lighting decorations to the 4-Port Expansion Boards.

Turn on the power switch and check whether the lighting is abnormal. If there is an abnormality, please contact us in time!!!

Turn off the power switch and separate the AAA Battery Pack from the 4-Port Expansion Boards.

Take out the USB power cord and connect it to 4-Port Expansion Boards.

Connect the USB port to the power bank.