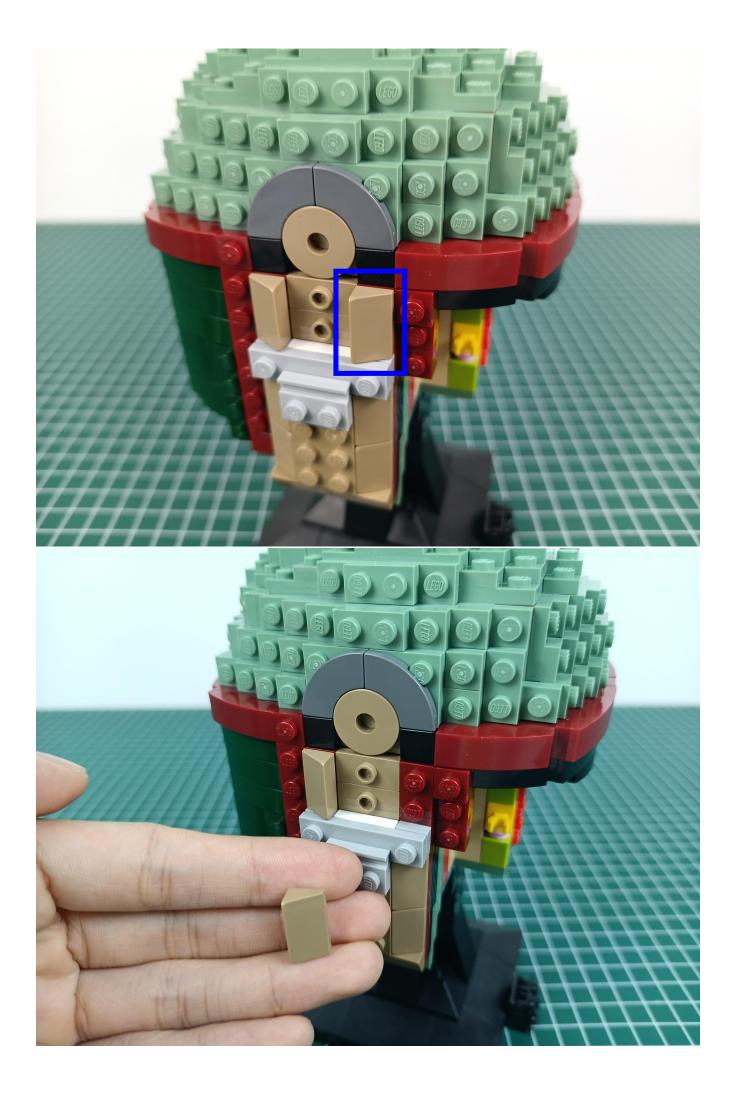

### start installation:

The installation is complete.

The above are ideas and instructions provided by our designers. Please move on:

- 1: Do you have any suggestions about the material and quality of our products?
- 2: Do you have any suggestions on the installation instructions and the degree of difficulty of the installation?
- 3: If you have better installation method and ideas, please contact us in time.