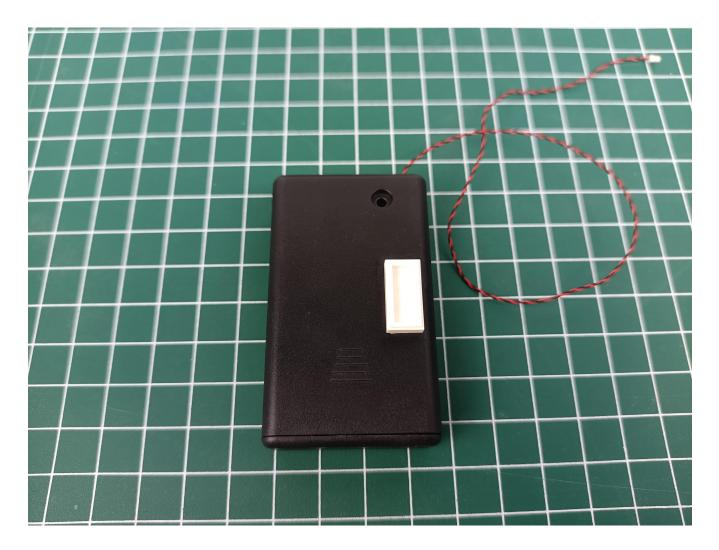

# **USB** connectors to connect devices

There are a total of 2 bags of this product, and AAA Battery Pack is a gift. (The battery is not

provided in this product, please bring your own)

Open the bag from the place where the red line is drawn, don't tear it from the middle, so as not to damage the lighting

#### **Lighting test:**

Take out the parts in bag "2".

Take out the AAA Battery Pack.

Turn the AAA Battery Pack over and open the power cover.

Install the battery, and then restore the power cover. (Pay attention to the positive and negative