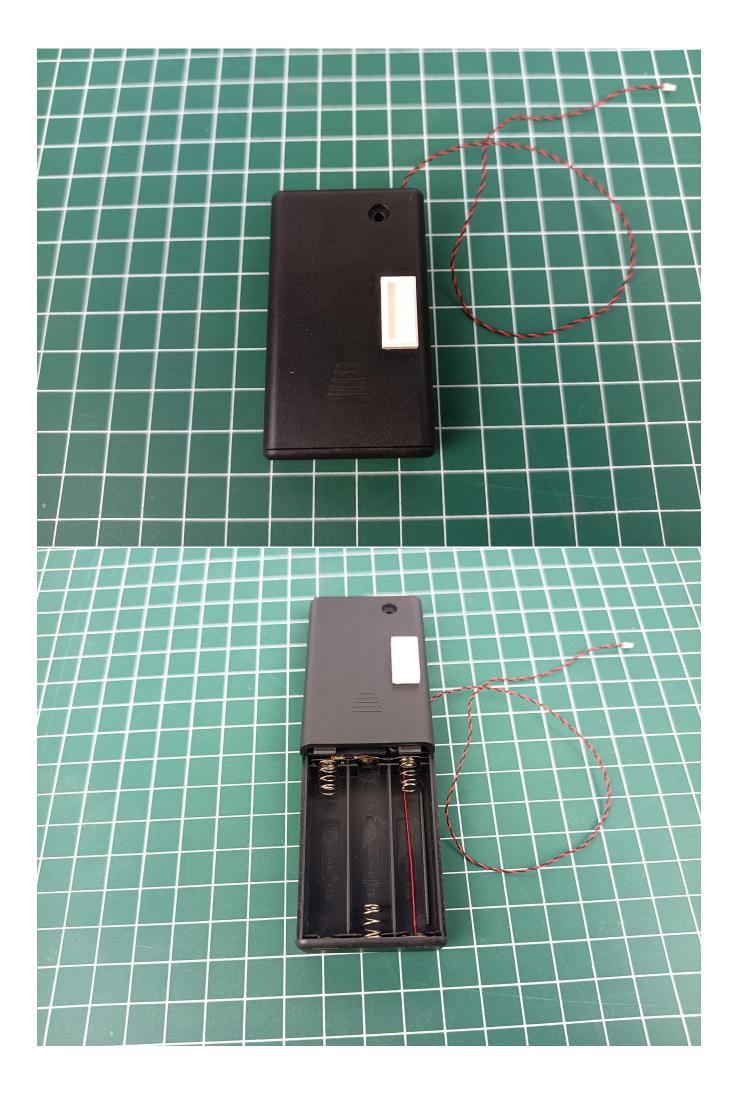

#### **Lighting test:**

Take out the parts in bag "2".

Take out the AAA Battery Pack.

Turn the AAA Battery Pack over and open the power cover.

Install the battery, and then restore the power cover. (Pay attention to the positive and negative

poles of the battery)

Flip the AAA Battery Pack back to the front and take out the 4-Port Expansion Boards.

Remove the seal on the 4-Port Expansion Boards.

The two are connected through the interface, the connection method is as follows.