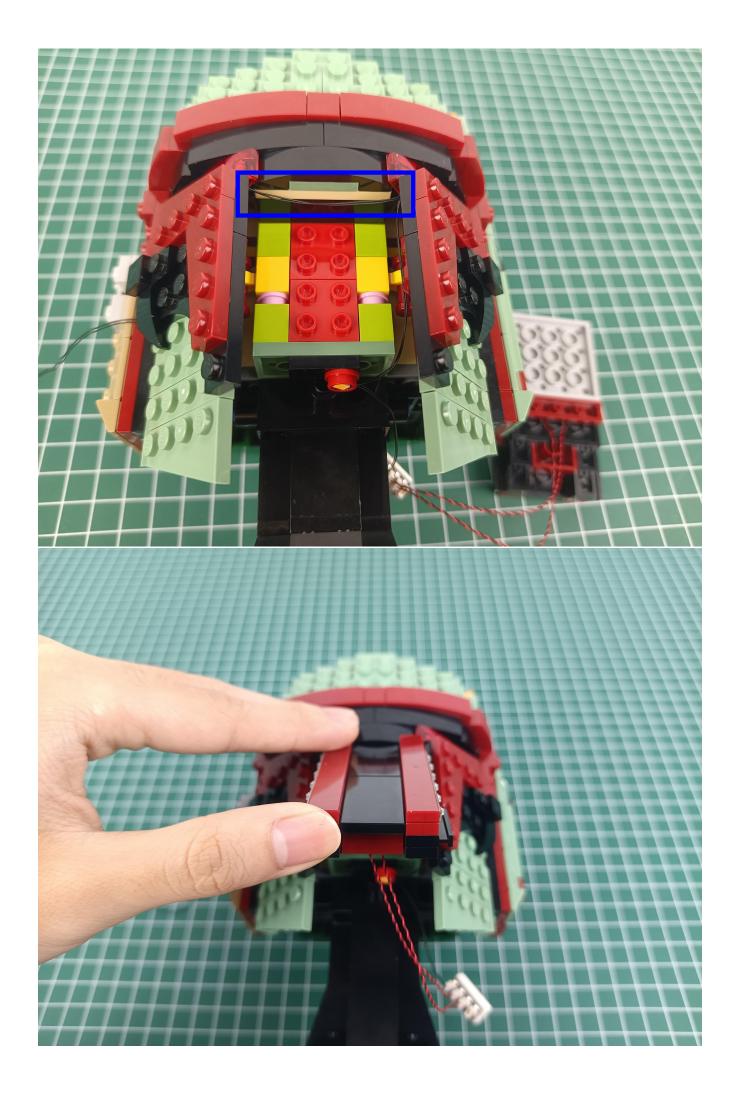

### start installation:

The installation is complete.

The above are ideas and instructions provided by our designers. Please move on:

- 1: Do you have any suggestions about the material and quality of our products?
- 2: Do you have any suggestions on the installation instructions and the degree of difficulty of the installation?
- 3: If you have better installation method and ideas, please contact us in time.