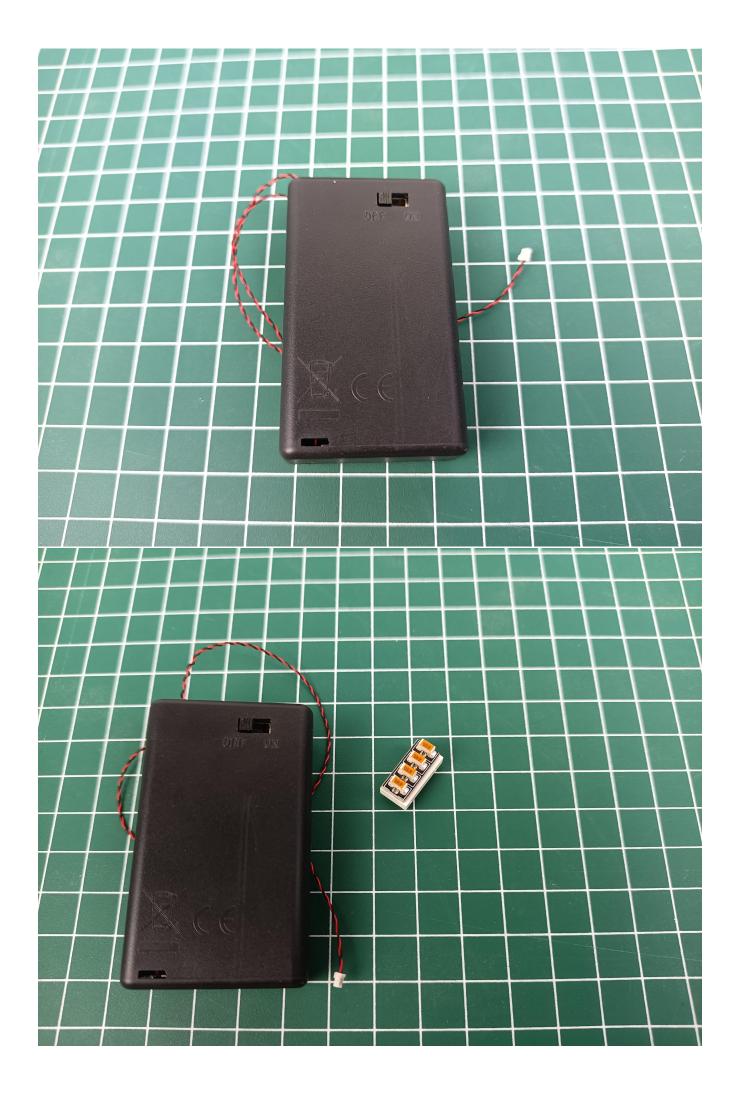

#### **Lighting test:**

Take out the parts in bag "2".

Take out the AAA Battery Pack.

Turn the AAA Battery Pack over and open the power cover.

Install the battery, and then restore the power cover. (Pay attention to the positive and negative

poles of the battery)

Flip the AAA Battery Pack back to the front and take out the 4-Port Expansion Boards.

Remove the seal on the 4-Port Expansion Boards.

The two are connected through the interface, the connection method is as follows.

Connect the AAA Battery Pack to 4-Port Expansion Boards.

Take out the lighting decorations in the "1" bag.

Connect the lighting decorations to the 4-Port Expansion Boards.

Turn on the power switch and check whether the lighting is abnormal. If there is an abnormality, please contact us in time!!!