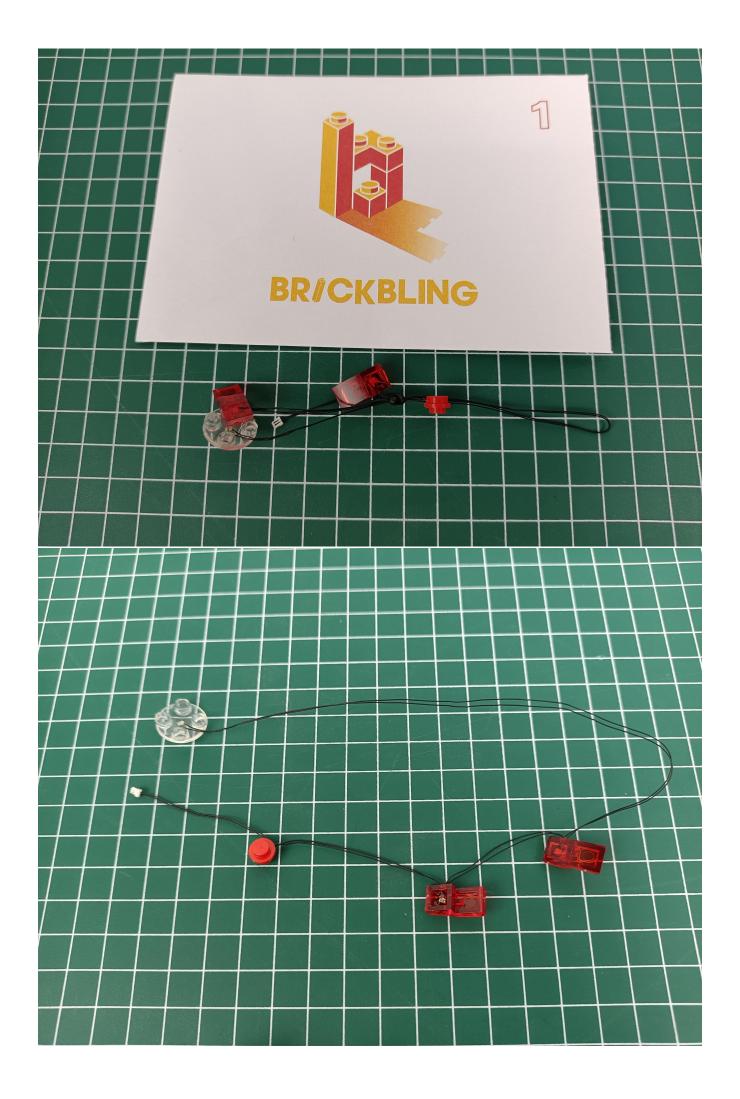

#### **Lighting test:**

Take out the parts in bag "2".

Take out the AAA Battery Pack.

Turn the AAA Battery Pack over and open the power cover.

Install the battery, and then restore the power cover. (Pay attention to the positive and negative

poles of the battery)

Flip the AAA Battery Pack back to the front and take out the 4-Port Expansion Boards.

Remove the seal on the 4-Port Expansion Boards.

The two are connected through the interface, the connection method is as follows.

Connect the AAA Battery Pack to 4-Port Expansion Boards.

Take out the lighting decorations in the "1" bag.

Connect the lighting decorations to the 4-Port Expansion Boards.

Turn on the power switch and check whether the lighting is abnormal. If there is an abnormality, please contact us in time!!!