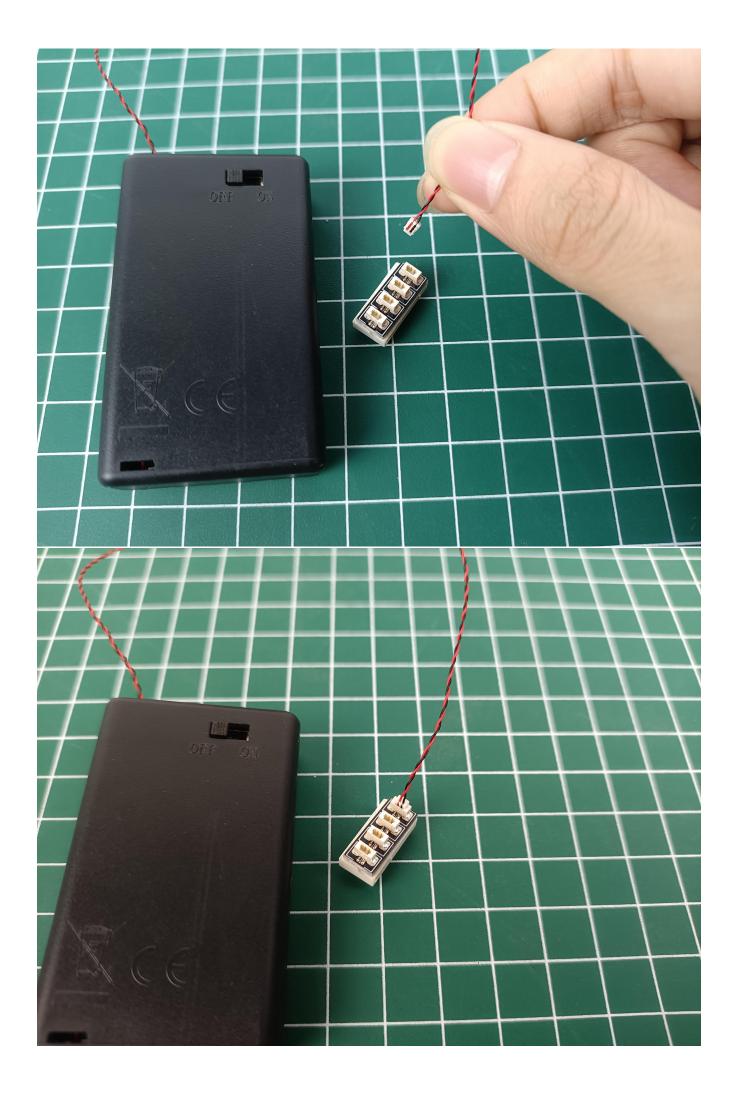

#### **Lighting test:**

Take out the parts in bag "2".

Take out the AAA Battery Pack.

Turn the AAA Battery Pack over and open the power cover.

Install the battery, and then restore the power cover. (Pay attention to the positive and negative

poles of the battery)

Flip the AAA Battery Pack back to the front and take out the 4-Port Expansion Boards.

Remove the seal on the 4-Port Expansion Boards.

The two are connected through the interface, the connection method is as follows.

Connect the AAA Battery Pack to 4-Port Expansion Boards.

Take out the lighting decorations in the "1" bag.

Connect the lighting decorations to the 4-Port Expansion Boards.

Turn on the power switch and check whether the lighting is abnormal. If there is an abnormality, please contact us in time!!!