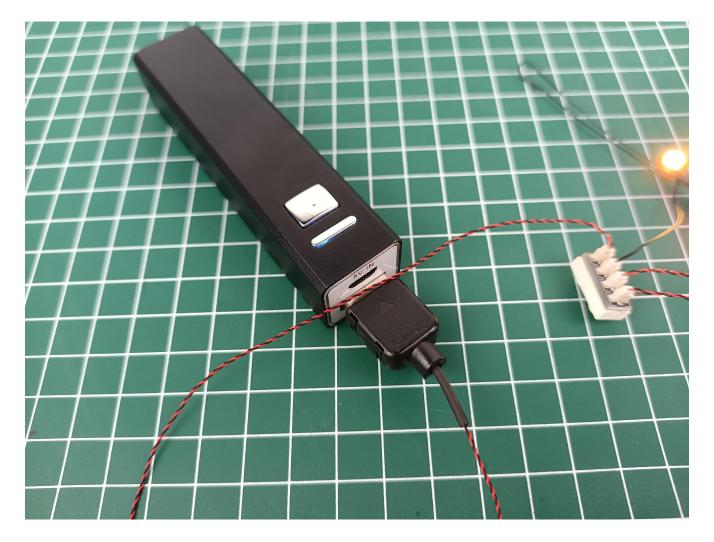

Connect the AAA Battery Pack to 4-Port Expansion Boards.

Take out the lighting decorations in the "1" bag.

Connect the lighting decorations to the 4-Port Expansion Boards.

Turn on the power switch and check whether the lighting is abnormal. If there is an abnormality, please contact us in time!!!

Turn off the power switch and separate the AAA Battery Pack from the 4-Port Expansion Boards.

Take out the USB power cord and connect it to 4-Port Expansion Boards.

Connect the USB port to the power bank.