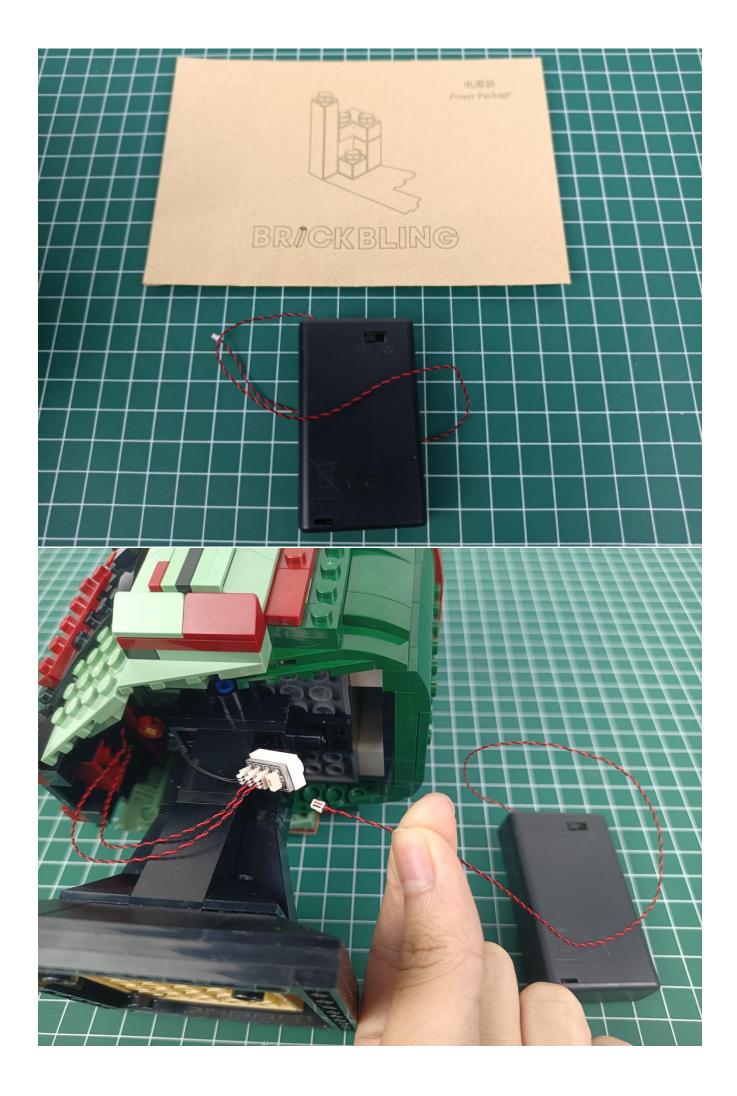

# **USB** connectors to connect devices

There are a total of 2 bags of this product, and AAA Battery Pack is a gift. (The battery is not

provided in this product, please bring your own)

Open the bag from the place where the red line is drawn, don't tear it from the middle, so as not to damage the lighting

#### **Lighting test:**

Take out the parts in bag "2".

Take out the AAA Battery Pack.

Turn the AAA Battery Pack over and open the power cover.

Install the battery, and then restore the power cover. (Pay attention to the positive and negative

poles of the battery)

Flip the AAA Battery Pack back to the front and take out the 4-Port Expansion Boards.

Remove the seal on the 4-Port Expansion Boards.

The two are connected through the interface, the connection method is as follows.

Connect the AAA Battery Pack to 4-Port Expansion Boards.

Take out the lighting decorations in the "1" bag.

Connect the lighting decorations to the 4-Port Expansion Boards.

Turn on the power switch and check whether the lighting is abnormal. If there is an abnormality, please contact us in time!!!