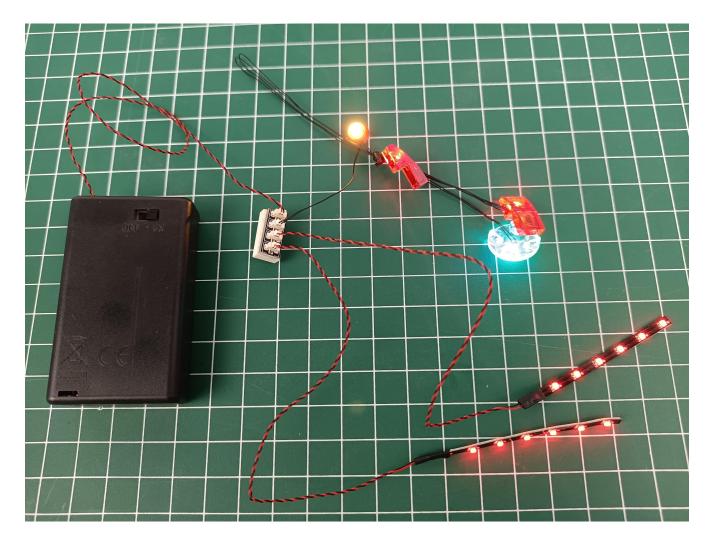

Connect the AAA Battery Pack to 4-Port Expansion Boards.

Take out the lighting decorations in the "1" bag.

Connect the lighting decorations to the 4-Port Expansion Boards.

Turn on the power switch and check whether the lighting is abnormal. If there is an abnormality, please contact us in time!!!

Turn off the power switch and separate the AAA Battery Pack from the 4-Port Expansion Boards.

Take out the USB power cord and connect it to 4-Port Expansion Boards.

Connect the USB port to the power bank.