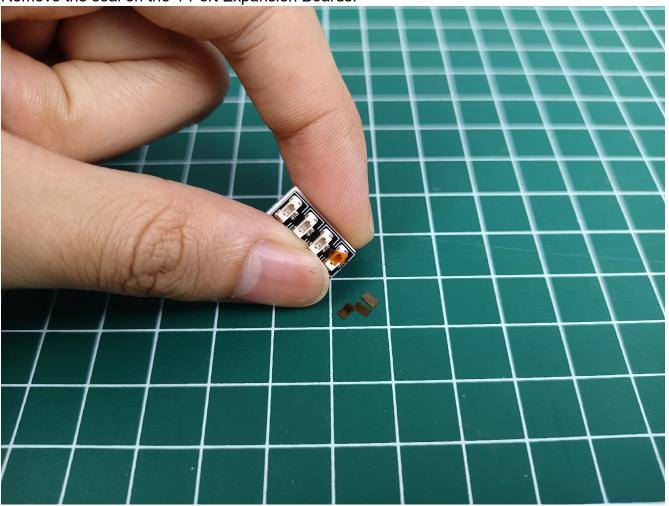

poles of the battery)

Flip the AAA Battery Pack back to the front and take out the 4-Port Expansion Boards.

Remove the seal on the 4-Port Expansion Boards.

The two are connected through the interface, the connection method is as follows.