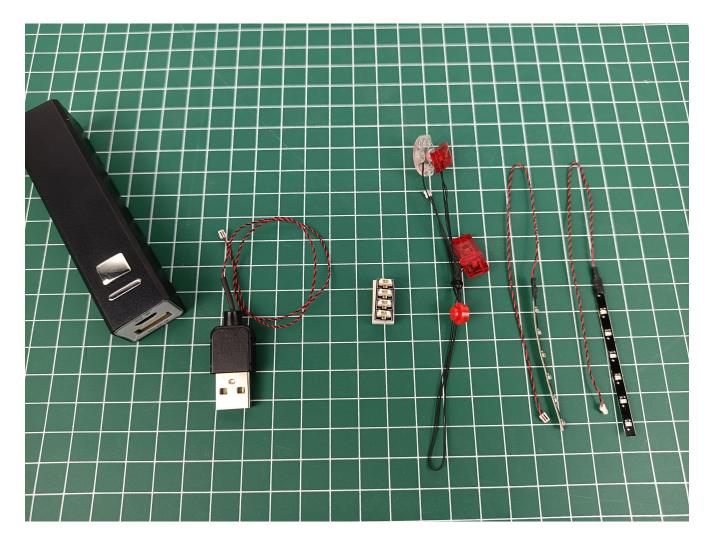

# **USB** connectors to connect devices

There are a total of 2 bags of this product, and AAA Battery Pack is a gift. (The battery is not

provided in this product, please bring your own)

Open the bag from the place where the red line is drawn, don't tear it from the middle, so as not to damage the lighting

#### **Lighting test:**

Take out the parts in bag "2".

Take out the AAA Battery Pack.

Turn the AAA Battery Pack over and open the power cover.

Install the battery, and then restore the power cover. (Pay attention to the positive and negative

poles of the battery)

Flip the AAA Battery Pack back to the front and take out the 4-Port Expansion Boards.

Remove the seal on the 4-Port Expansion Boards.

The two are connected through the interface, the connection method is as follows.