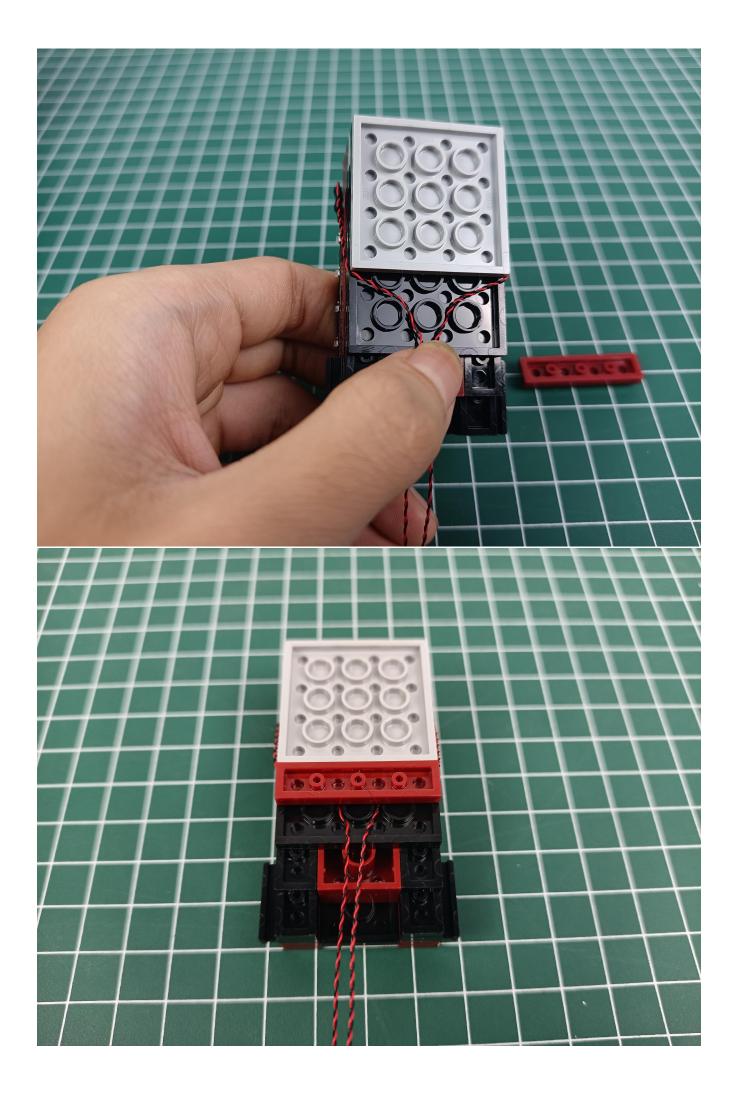

poles of the battery)

Flip the AAA Battery Pack back to the front and take out the 4-Port Expansion Boards.

Remove the seal on the 4-Port Expansion Boards.

The two are connected through the interface, the connection method is as follows.

Connect the AAA Battery Pack to 4-Port Expansion Boards.

Take out the lighting decorations in the "1" bag.

Connect the lighting decorations to the 4-Port Expansion Boards.

Turn on the power switch and check whether the lighting is abnormal. If there is an abnormality, please contact us in time!!!