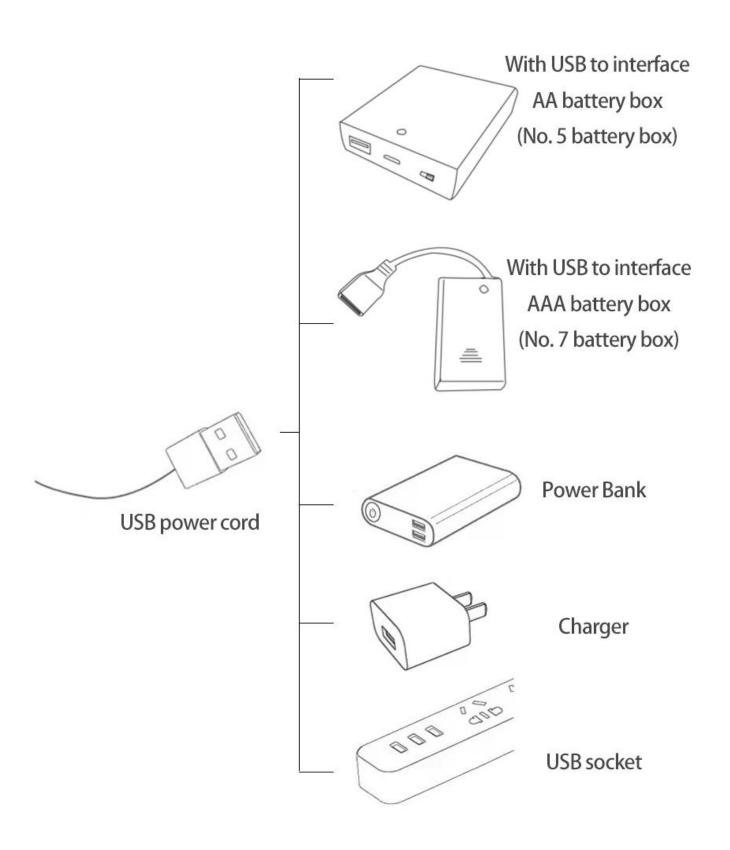

Power supply mode: USB power cord (please bring your own power supply).

It can be energized through a USB battery box (please pay attention to the positive and negative poles of the battery), power bank, mobile phone charger or USB socket. The normal voltage is 3-5V.