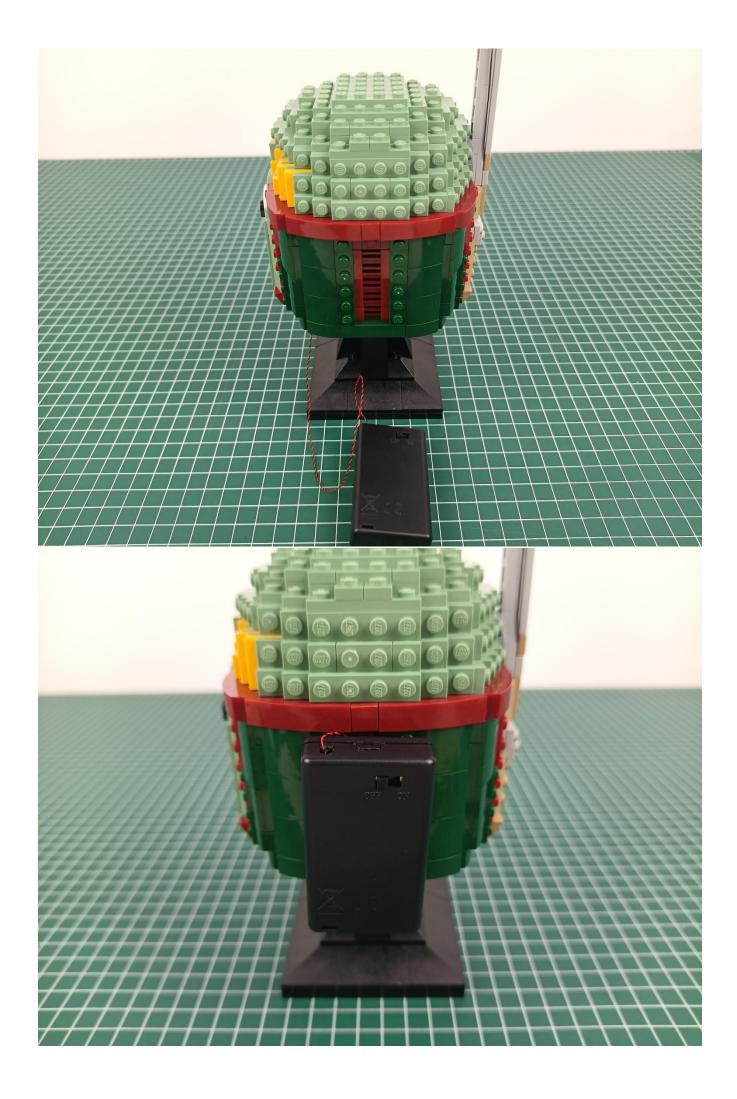

Connect the AAA Battery Pack to 4-Port Expansion Boards.

Take out the lighting decorations in the "1" bag.

Connect the lighting decorations to the 4-Port Expansion Boards.

Turn on the power switch and check whether the lighting is abnormal. If there is an abnormality, please contact us in time!!!

Turn off the power switch and separate the AAA Battery Pack from the 4-Port Expansion Boards.

Take out the USB power cord and connect it to 4-Port Expansion Boards.

Connect the USB port to the power bank.