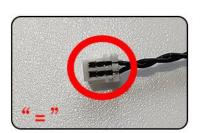

poles of the battery)

Flip the AAA Battery Pack back to the front and take out the 4-Port Expansion Boards.

Remove the seal on the 4-Port Expansion Boards.

The two are connected through the interface, the connection method is as follows.