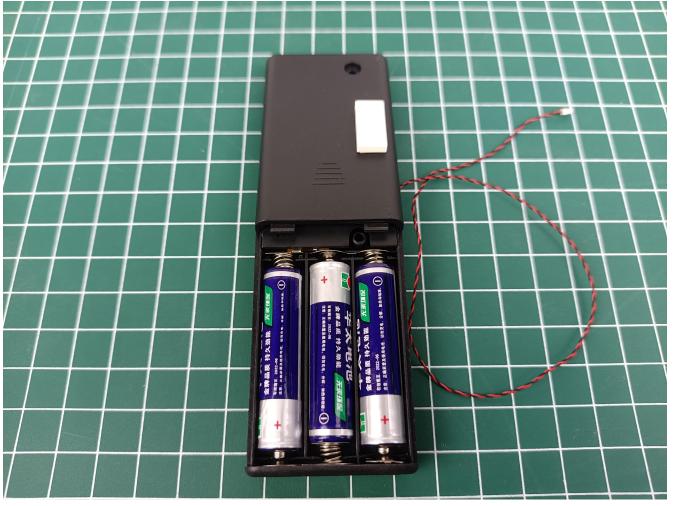

#### **Lighting test:**

Take out the parts in bag "2".

Take out the AAA Battery Pack.

Turn the AAA Battery Pack over and open the power cover.

Install the battery, and then restore the power cover. (Pay attention to the positive and negative

poles of the battery)

Flip the AAA Battery Pack back to the front and take out the 4-Port Expansion Boards.

Remove the seal on the 4-Port Expansion Boards.

The two are connected through the interface, the connection method is as follows.