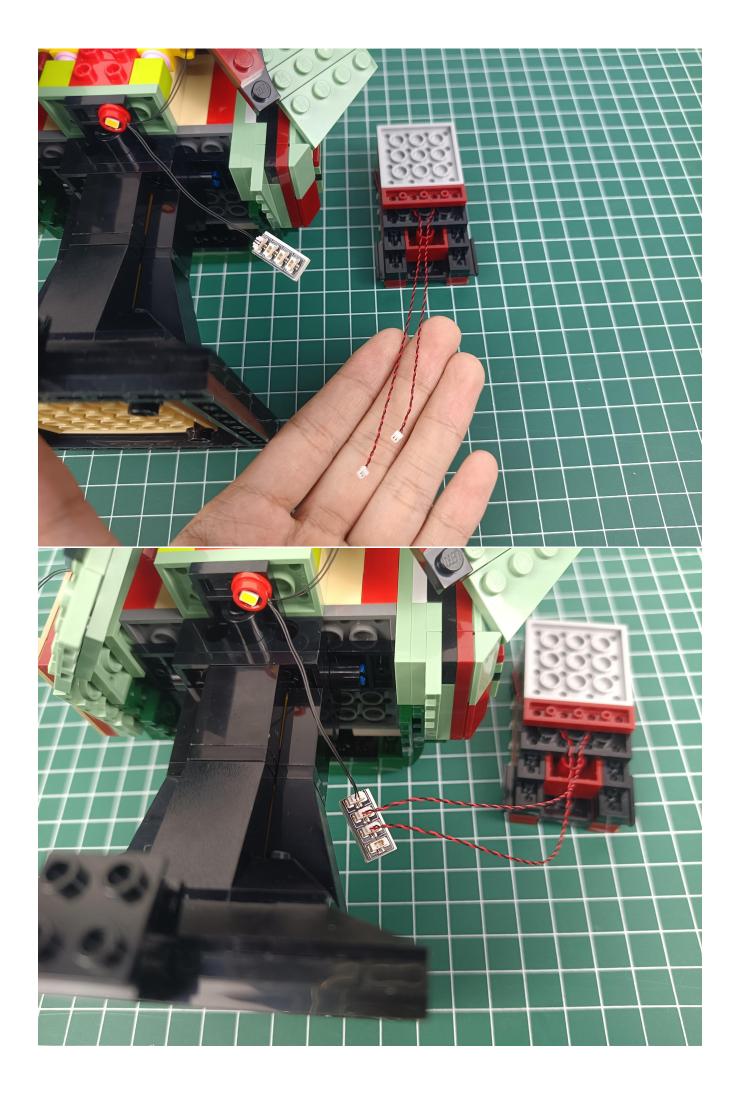

Turn off the power switch and separate the AAA Battery Pack from the 4-Port Expansion Boards.

Take out the USB power cord and connect it to 4-Port Expansion Boards.

Connect the USB port to the power bank.

Check whether there are any abnormalities in the lighting decorations. If there is an abnormality, please contact us in time!!!

Separate all parts.

Put the lighting decorations back into bag "1".

Return the remaining parts to their original positions. 电源袋 Power Package BRICKBLING 电源袋 Power Package BRICKBLING