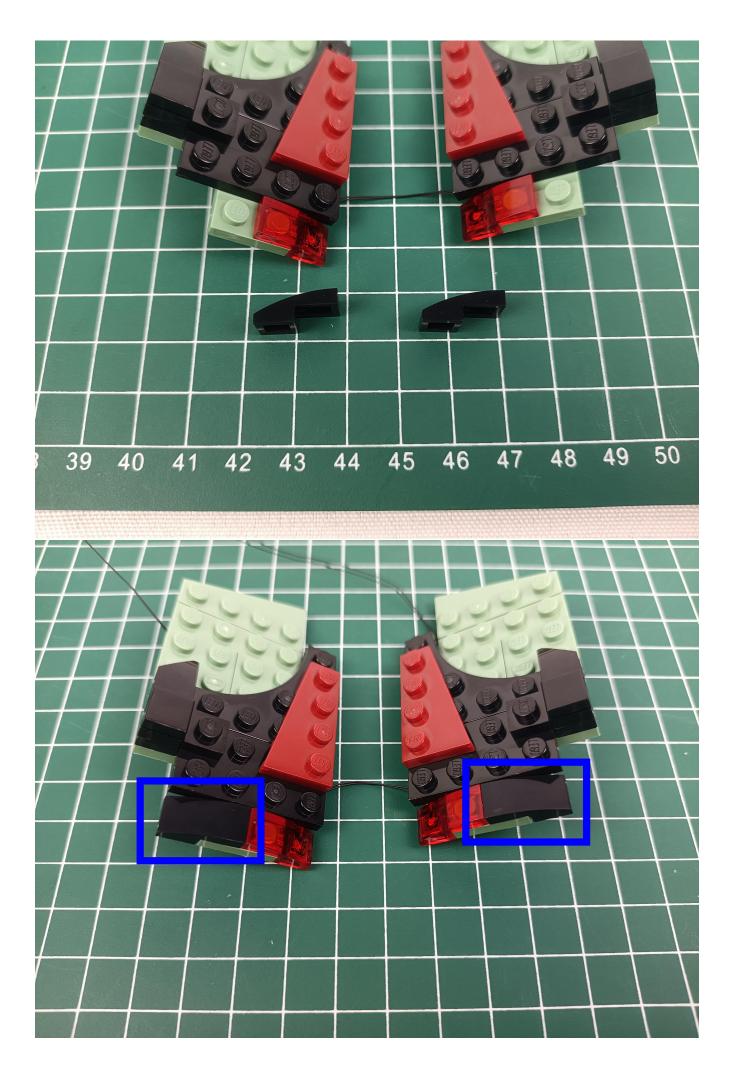

Check whether there are any abnormalities in the lighting decorations. If there is an abnormality, please contact us in time!!!

Separate all parts.

Put the lighting decorations back into bag "1".

Return the remaining parts to their original positions. 电源袋 Power Package BRICKBLING 电源袋 Power Package BRICKBLING

### start installation:

The installation is complete.

The above are ideas and instructions provided by our designers. Please move on:

- 1: Do you have any suggestions about the material and quality of our products?
- 2: Do you have any suggestions on the installation instructions and the degree of difficulty of the installation?
- 3: If you have better installation method and ideas, please contact us in time.