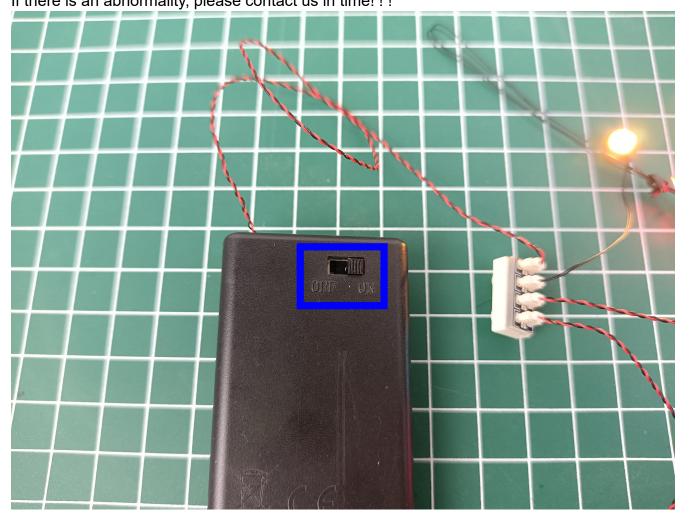

Connect the AAA Battery Pack to 4-Port Expansion Boards.

Take out the lighting decorations in the "1" bag.

Connect the lighting decorations to the 4-Port Expansion Boards.

Turn on the power switch and check whether the lighting is abnormal. If there is an abnormality, please contact us in time!!!