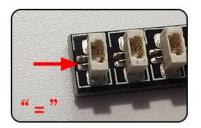

poles of the battery)

Flip the AAA Battery Pack back to the front and take out the 4-Port Expansion Boards.

Remove the seal on the 4-Port Expansion Boards.

The two are connected through the interface, the connection method is as follows.