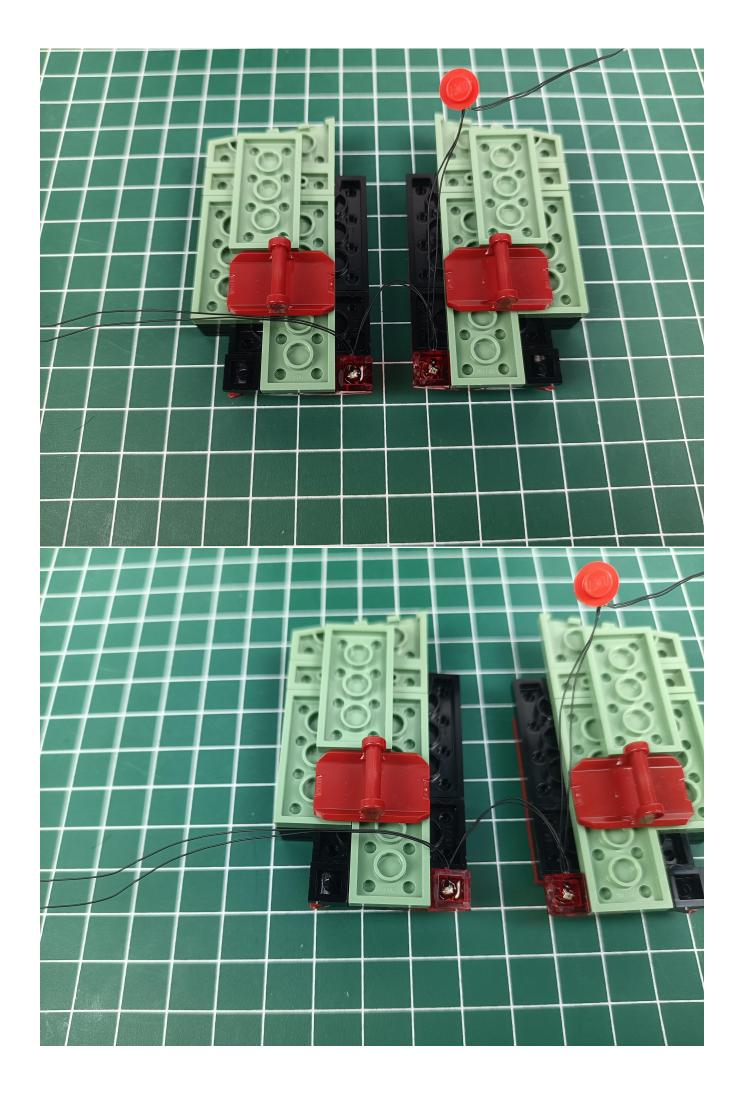

### start installation:

The installation is complete.

The above are ideas and instructions provided by our designers. Please move on:

- 1: Do you have any suggestions about the material and quality of our products?
- 2: Do you have any suggestions on the installation instructions and the degree of difficulty of the installation?
- 3: If you have better installation method and ideas, please contact us in time.