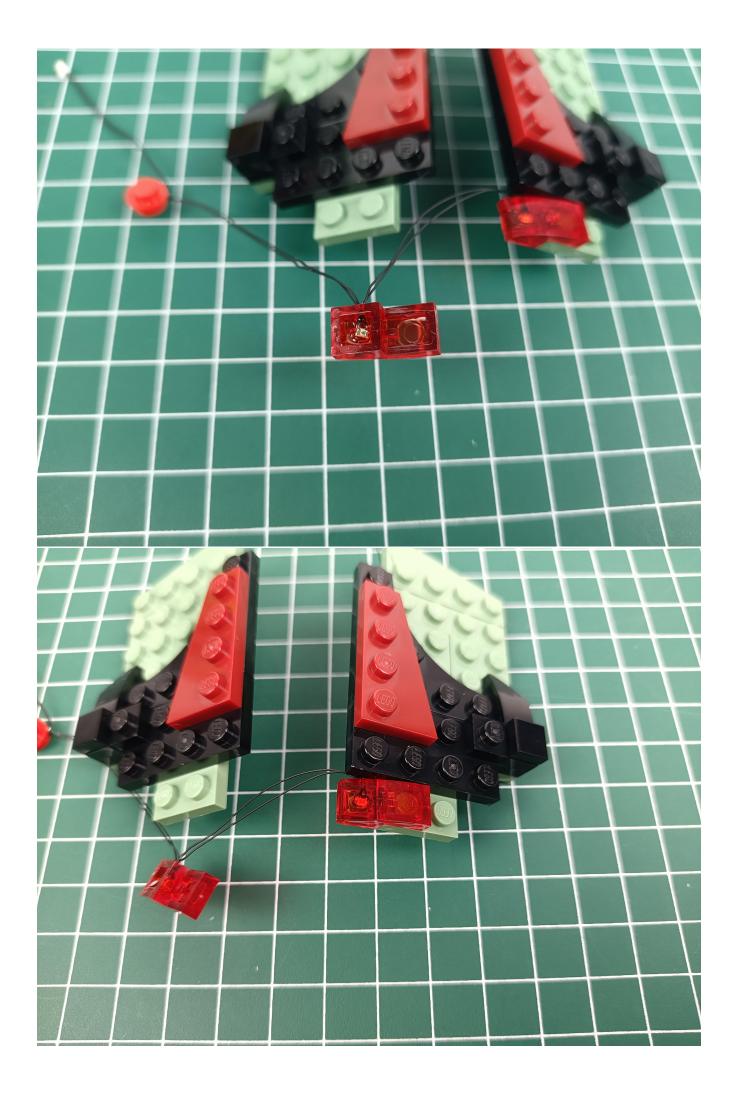

Connect the AAA Battery Pack to 4-Port Expansion Boards.

Take out the lighting decorations in the "1" bag.

Connect the lighting decorations to the 4-Port Expansion Boards.

Turn on the power switch and check whether the lighting is abnormal. If there is an abnormality, please contact us in time!!!

Turn off the power switch and separate the AAA Battery Pack from the 4-Port Expansion Boards.

Take out the USB power cord and connect it to 4-Port Expansion Boards.

Connect the USB port to the power bank.