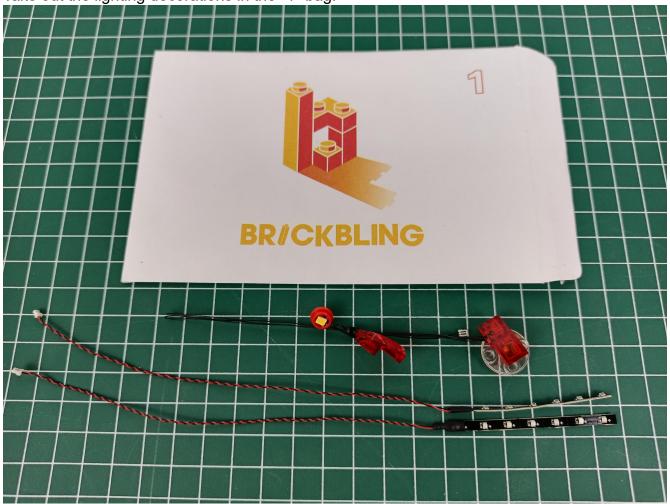

Connect the AAA Battery Pack to 4-Port Expansion Boards.

Take out the lighting decorations in the "1" bag.

Connect the lighting decorations to the 4-Port Expansion Boards.

Turn on the power switch and check whether the lighting is abnormal. If there is an abnormality, please contact us in time!!!

Check whether there are any abnormalities in the lighting decorations. If there is an abnormality, please contact us in time!!!

Separate all parts.

Put the lighting decorations back into bag "1".

Return the remaining parts to their original positions. 电源袋 Power Package BRICKBLING 电源袋 Power Package BRICKBLING