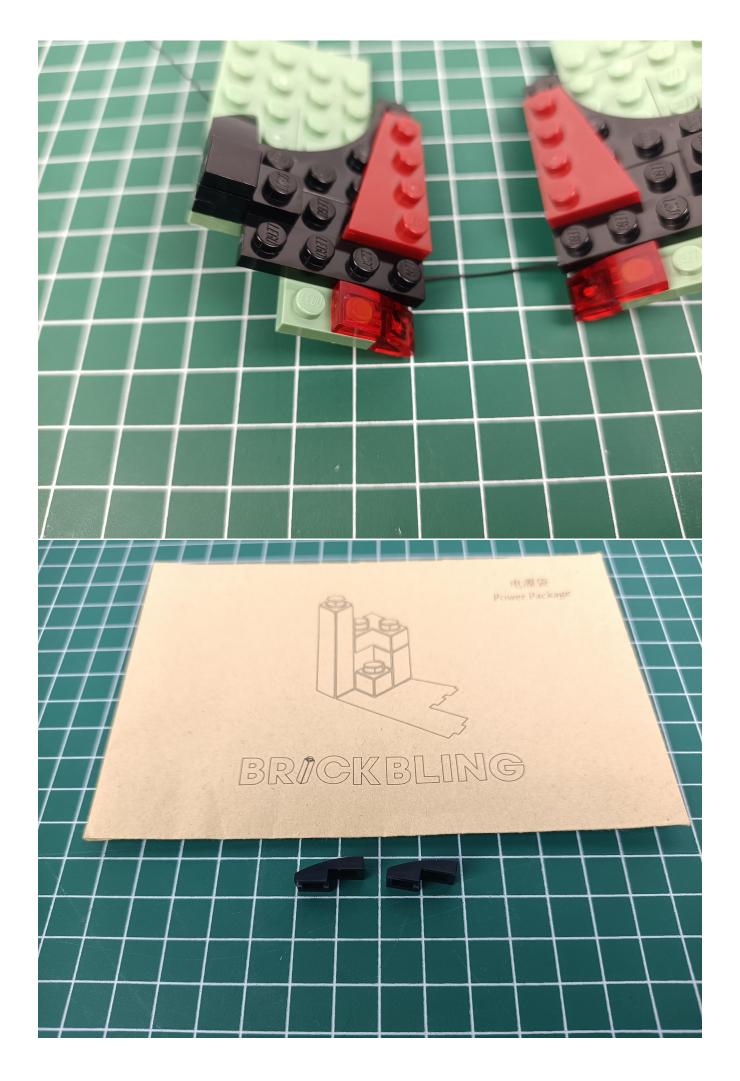

Turn off the power switch and separate the AAA Battery Pack from the 4-Port Expansion Boards.

Take out the USB power cord and connect it to 4-Port Expansion Boards.

Connect the USB port to the power bank.

Check whether there are any abnormalities in the lighting decorations. If there is an abnormality, please contact us in time!!!

Separate all parts.

Put the lighting decorations back into bag "1".

Return the remaining parts to their original positions. 电源袋 Power Package BRICKBLING 电源袋 Power Package BRICKBLING