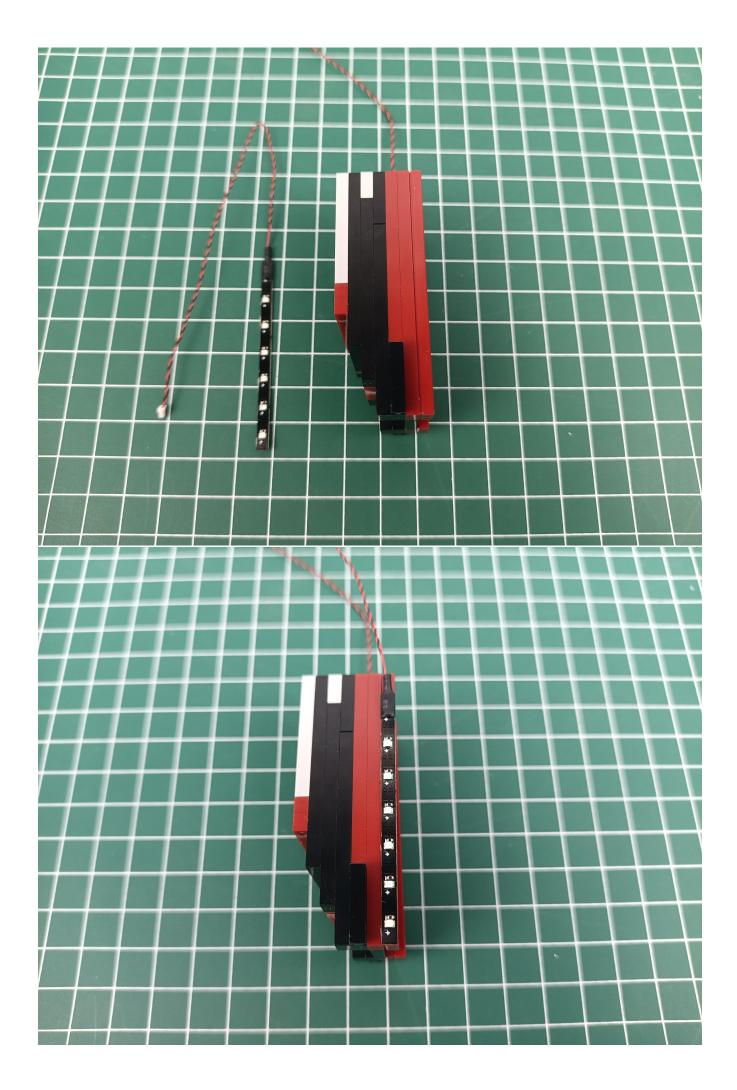

Connect the AAA Battery Pack to 4-Port Expansion Boards.

Take out the lighting decorations in the "1" bag.

Connect the lighting decorations to the 4-Port Expansion Boards.

Turn on the power switch and check whether the lighting is abnormal. If there is an abnormality, please contact us in time!!!