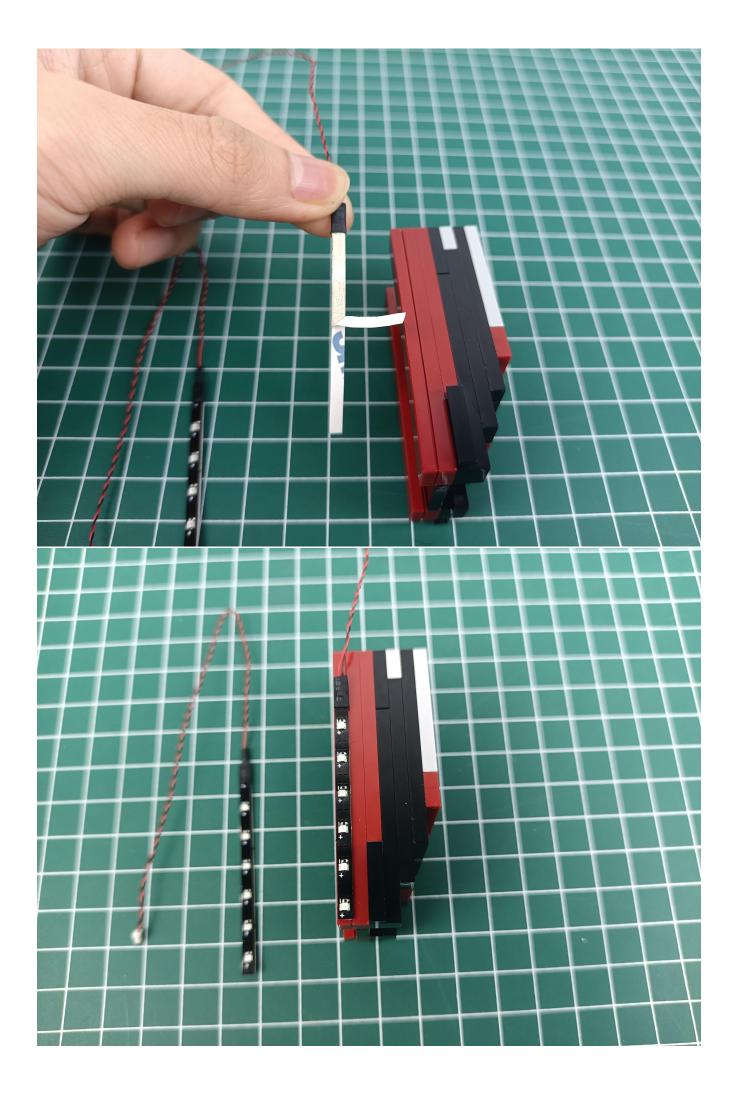

Connect the AAA Battery Pack to 4-Port Expansion Boards.

Take out the lighting decorations in the "1" bag.

Connect the lighting decorations to the 4-Port Expansion Boards.

Turn on the power switch and check whether the lighting is abnormal. If there is an abnormality, please contact us in time!!!