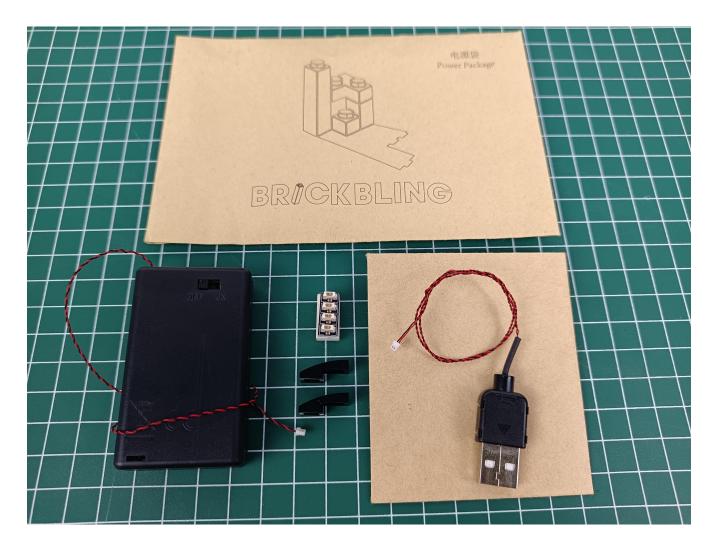

# **USB** connectors to connect devices

There are a total of 2 bags of this product, and AAA Battery Pack is a gift. (The battery is not

provided in this product, please bring your own)

Open the bag from the place where the red line is drawn, don't tear it from the middle, so as not to damage the lighting

#### **Lighting test:**

Take out the parts in bag "2".

Take out the AAA Battery Pack.

Turn the AAA Battery Pack over and open the power cover.

Install the battery, and then restore the power cover. (Pay attention to the positive and negative

poles of the battery)

Flip the AAA Battery Pack back to the front and take out the 4-Port Expansion Boards.

Remove the seal on the 4-Port Expansion Boards.

The two are connected through the interface, the connection method is as follows.

Connect the AAA Battery Pack to 4-Port Expansion Boards.

Take out the lighting decorations in the "1" bag.

Connect the lighting decorations to the 4-Port Expansion Boards.

Turn on the power switch and check whether the lighting is abnormal. If there is an abnormality, please contact us in time!!!

Turn off the power switch and separate the AAA Battery Pack from the 4-Port Expansion Boards.

Take out the USB power cord and connect it to 4-Port Expansion Boards.

Connect the USB port to the power bank.