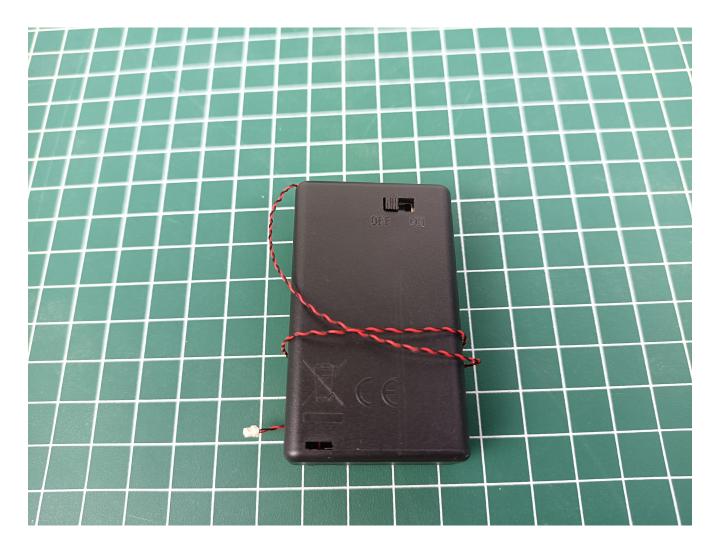

Power supply mode: USB power cord (please bring your own power supply).

It can be energized through a USB battery box (please pay attention to the positive and negative poles of the battery), power bank, mobile phone charger or USB socket. The normal voltage is 3-5V.

Turn off the power switch and separate the AAA Battery Pack from the 4-Port Expansion Boards.

Take out the USB power cord and connect it to 4-Port Expansion Boards.

Connect the USB port to the power bank.