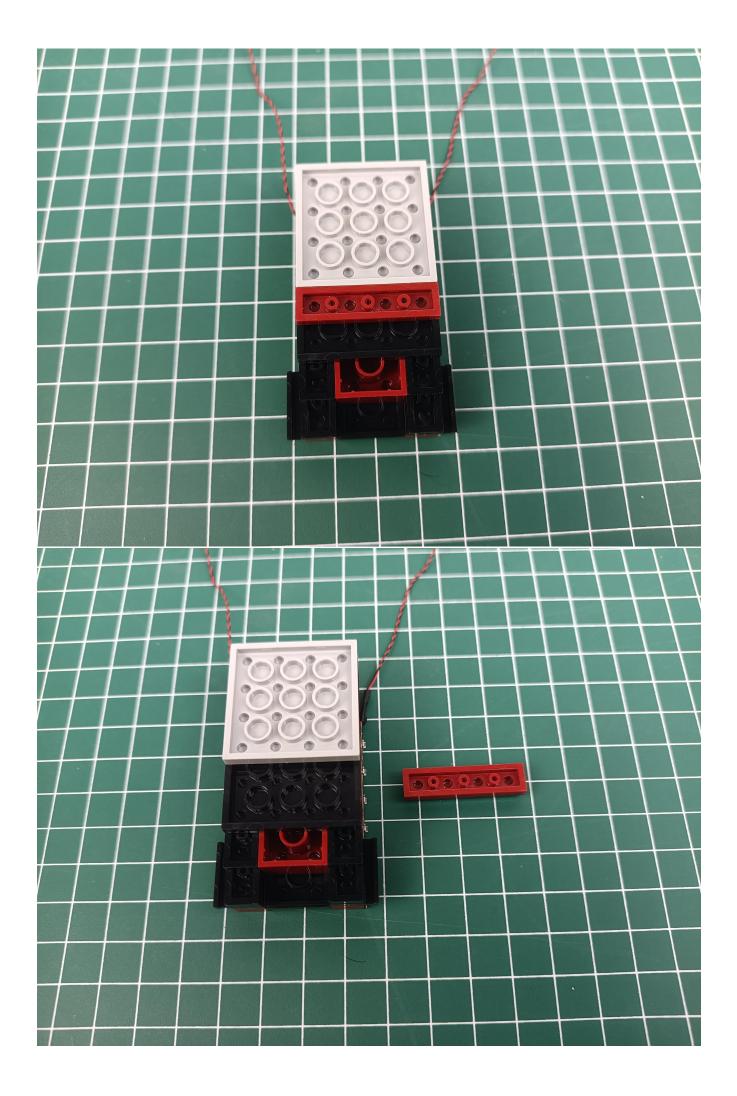

# **USB** connectors to connect devices

There are a total of 2 bags of this product, and AAA Battery Pack is a gift. (The battery is not

provided in this product, please bring your own)

Open the bag from the place where the red line is drawn, don't tear it from the middle, so as not to damage the lighting