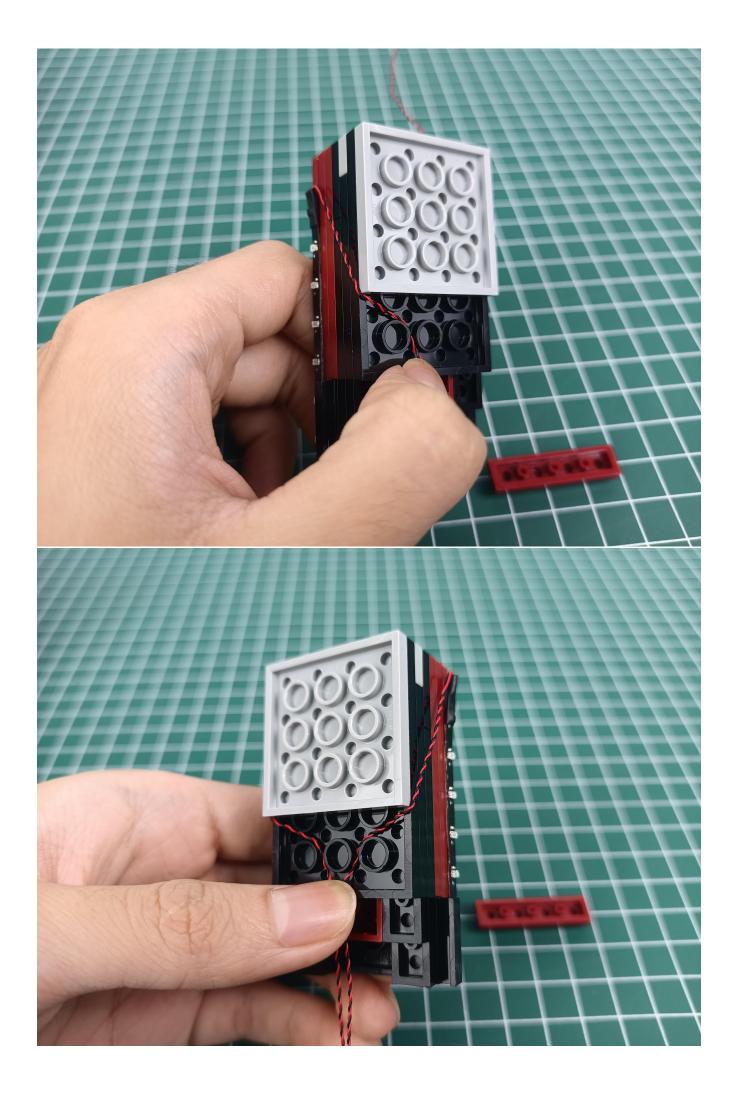

poles of the battery)

Flip the AAA Battery Pack back to the front and take out the 4-Port Expansion Boards.

Remove the seal on the 4-Port Expansion Boards.

The two are connected through the interface, the connection method is as follows.

Connect the AAA Battery Pack to 4-Port Expansion Boards.

Take out the lighting decorations in the "1" bag.

Connect the lighting decorations to the 4-Port Expansion Boards.

Turn on the power switch and check whether the lighting is abnormal. If there is an abnormality, please contact us in time!!!